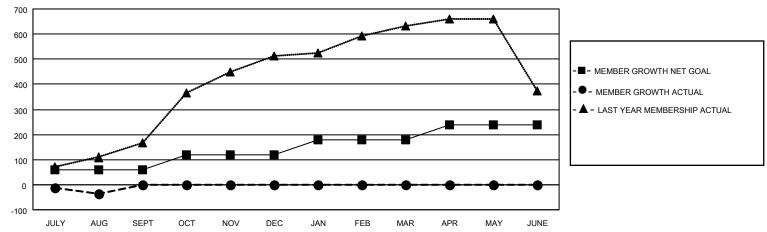

## District 306 C2

Results as of: 8/31/2022

| Clubs                 |               |           |               | Members               |                       |                         |                                                    |
|-----------------------|---------------|-----------|---------------|-----------------------|-----------------------|-------------------------|----------------------------------------------------|
| RESULTS FOR 2022-2023 |               |           |               | RESULTS FOR 2022-2023 |                       |                         |                                                    |
| QUARTER               | NEW CLUB GOAL | NEW CLUBS | DROPPED CLUBS | QUARTER MEMB          | ER GROWTH NET<br>GOAL | MEMBER GROWTH<br>ACTUAL | DROPPED<br>MEMBERS ACTUAL<br>(including transfers) |
| JULY/AUG/SEPT         | 1             | 0         | 7             | JULY/AUG/SEPT         | 60                    | 84                      | 101                                                |
| OCT/NOV/DEC           | 1             | 0         | 0             | OCT/NOV/DEC           | 60                    | 0                       | 0                                                  |
| JAN/FEB/MAR           | 1             | 0         | 0             | JAN/FEB/MAR           | 60                    | 0                       | 0                                                  |
| APR/MAY/JUNE          | 0             | 0         | 0             | APR/MAY/JUNE          | 60                    | 0                       | 0                                                  |

#### GOALS AND ACTUAL MEMBERS CUMULATIVE

| DROPPED CLUBS: 7 |     | 21 CLUBS OF 102 ADDED 1 OR<br>MORE NEW MEMBERS | GENDER DISTRIBUTION                 |                                |  |
|------------------|-----|------------------------------------------------|-------------------------------------|--------------------------------|--|
|                  |     | INORE NEW MEMBERS                              | MALE<br>FEMALE                      | 1,893 (75.39%)<br>617 (24.57%) |  |
| DROPPED MEMBERS  |     |                                                | NON BINARY<br>PREFER NOT TO ANSWER  | 0 (0.00%)<br>1 (0.04%)         |  |
| DECEASED         | 0   |                                                | THE ENTITY TO A MOTHER              | (0.0170)                       |  |
| CLUB CANCELLED   | 80  | CLICK HERE FOR CUMULATIVE                      | TOTAL FAMILY UNIT MEMBERS           | 1,056                          |  |
| OTHER            | 21  | MEMBERSHIP DATA                                |                                     |                                |  |
| TOTAL            | 101 |                                                | FAMILY MEMBERS PAYING HALF DUES 613 |                                |  |
|                  |     |                                                |                                     |                                |  |