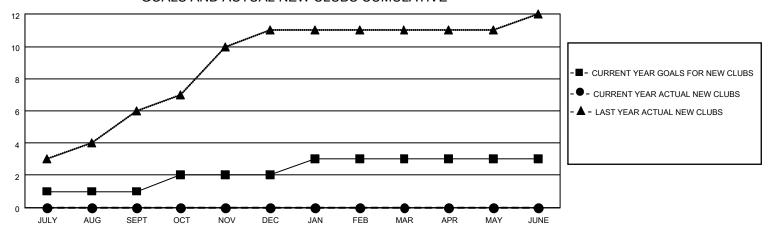

## District 306 C2

Results as of: 8/31/2022

| Clubs                 |               |           |               | Members               |                       |                         |                                                    |
|-----------------------|---------------|-----------|---------------|-----------------------|-----------------------|-------------------------|----------------------------------------------------|
| RESULTS FOR 2022-2023 |               |           |               | RESULTS FOR 2022-2023 |                       |                         |                                                    |
| QUARTER               | NEW CLUB GOAL | NEW CLUBS | DROPPED CLUBS | QUARTER MEMB          | ER GROWTH NET<br>GOAL | MEMBER GROWTH<br>ACTUAL | DROPPED<br>MEMBERS ACTUAL<br>(including transfers) |
| JULY/AUG/SEPT         | 1             | 0         | 7             | JULY/AUG/SEPT         | 60                    | 84                      | 101                                                |
| OCT/NOV/DEC           | 1             | 0         | 0             | OCT/NOV/DEC           | 60                    | 0                       | 0                                                  |
| JAN/FEB/MAR           | 1             | 0         | 0             | JAN/FEB/MAR           | 60                    | 0                       | 0                                                  |
| APR/MAY/JUNE          | 0             | 0         | 0             | APR/MAY/JUNE          | 60                    | 0                       | 0                                                  |

### GOALS AND ACTUAL NEW CLUBS CUMULATIVE